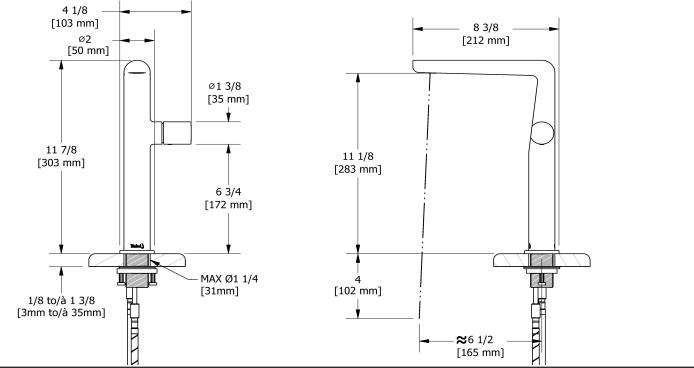

# **Descriptions**

- 3/8" speedway compression
- Drilling hole diameter =1 3/8 (35 mm)
- No drain
- Ceramic cartridge