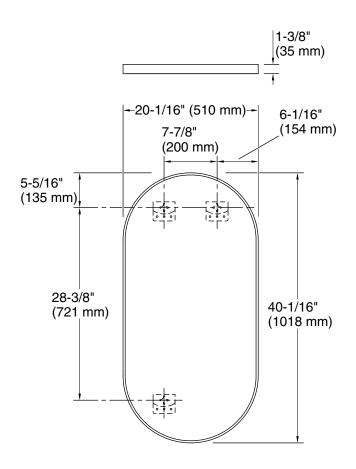

20" x 40" capsule framed mirror K-26051

## **Technical Information**

All product dimensions are nominal. Mirror type: Wall-mount