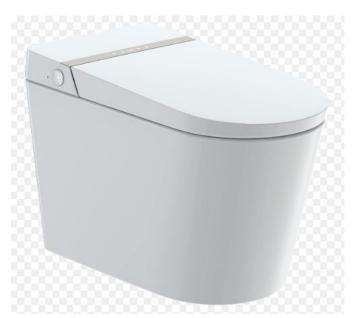

## TOILET FEATURES INTELLIGENT – 16.5 Elongated

IN6018E

## DIGITAL DISPLAY WITH SPRAY & REMOTE

## FEATURES

- Tankless Smart toilet
- Washdown Flushing Design
- HD Display
- Foot Sensor
- VC300 Remote Control
- Six levels of Water temperature adjustment
- Self-cleaning Nozzle
- Rear Wash, Feminine Wash, Massage Wash
- Anti-bacterial heated seat with six adjustable levels
- Night light
- Water supply hose and T connector