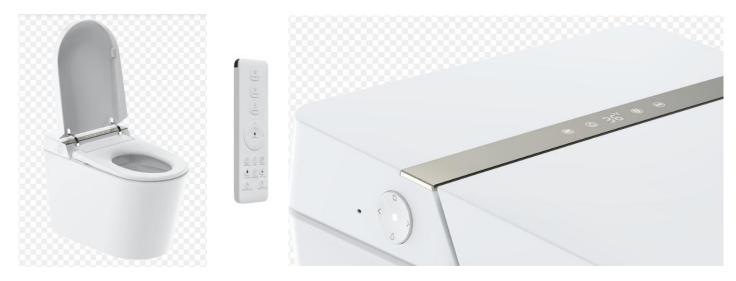

## DIGITAL DISPLAY WITH SPRAY & REMOTE

## FEATURES

- Tankless Smart toilet
- Washdown Flushing Design
- HD Display
- Foot Sensor
- VC300 Remote Control
- Six levels of Water temperature adjustment
- Self-cleaning Nozzle
- Rear Wash, Feminine Wash, Massage Wash
- Anti-bacterial heated seat with six adjustable levels
- Night light
- Water supply hose and T connector