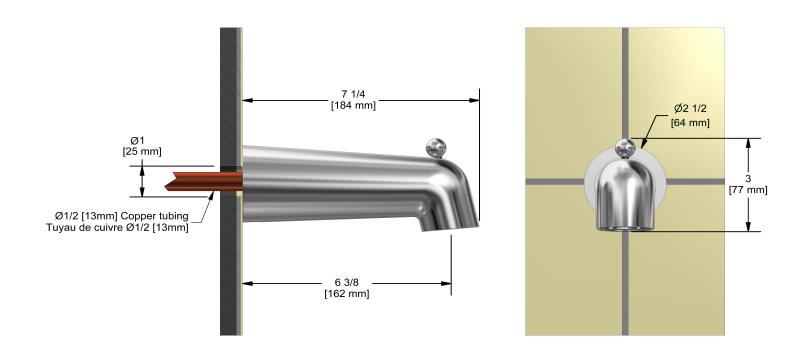

## Descriptions

- <sup>1</sup>/<sub>2</sub>" copper slip fit inlet
- Diverter
  - Flow diffuser
  - Drilling hole diameter = 1 (25mm)
  - Available colors
  - C : Chrome
  - BN : Brushed Nickel (PVD)