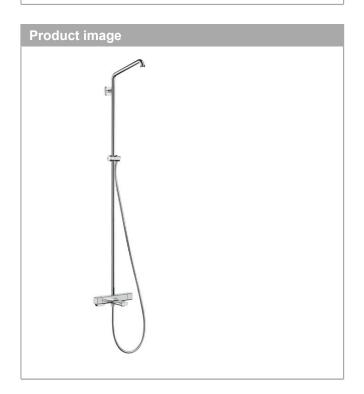

### Croma E

# **Showerpipe with Tub Filler without Shower Components**

Finishes : chrome Part no. : 26068001

### Croma E

**Showerpipe with Tub Filler without Shower Components** 

Finishes : chrome Part no. : 26068001