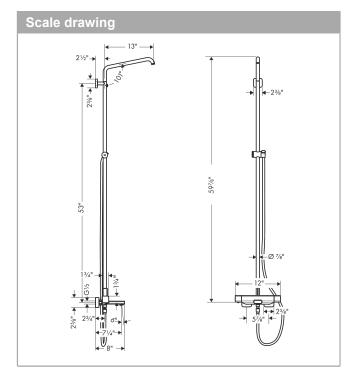

#### **Features**

- · height-adjustable slider with locking push-button slider
- · Shower arm swivels left and right
- · CoolContact thermostat: Prevents the housing from heating up, making showering even safer
- · Anti-scald 100° safety stop
- · Integrated volume control/diverter for 2 functions
- · Outlets may not be operated simultaneously
- · Exposed installation
- · Does not include: Showerhead, hand shower