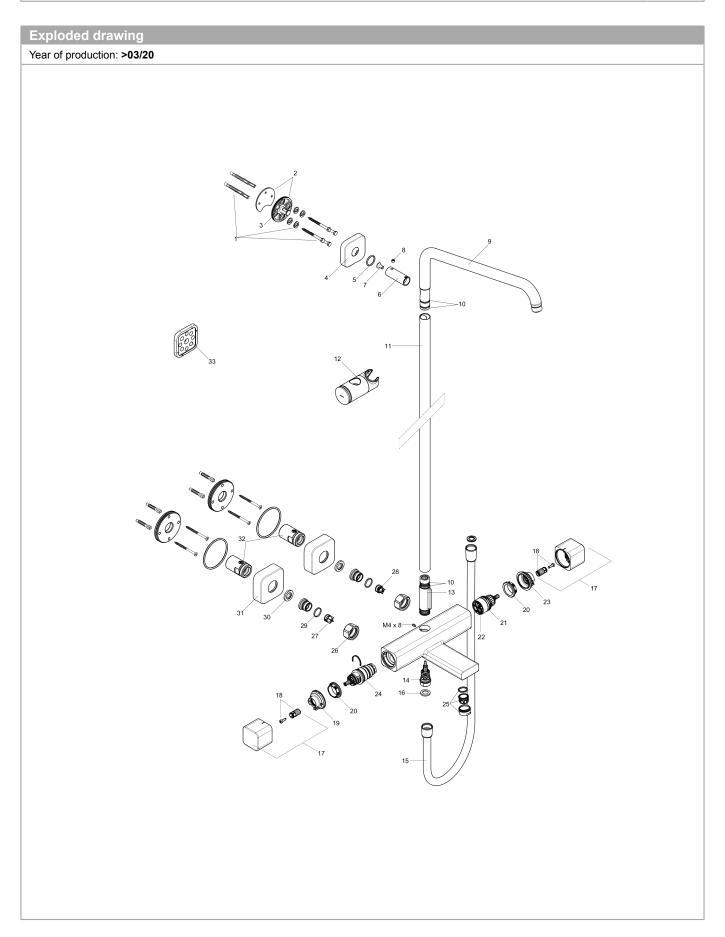

### Croma E

# **Showerpipe with Tub Filler without Shower Components**

Finishes : chrome Part no. : 26068001



## Description

#### **Features**

- · height-adjustable slider with locking push-button slider
- · Shower arm swivels left and right
- · CoolContact thermostat: Prevents the housing from heating up, making showering even safer
- · Anti-scald 100° safety stop
- · Integrated volume control/diverter for 2 functions
- · Outlets may not be operated simultaneously
- · Exposed installation
- · Does not include: Showerhead, hand shower







### Croma E

**Showerpipe with Tub Filler without Shower Components** 

Finishes : chrome Part no. : 26068001