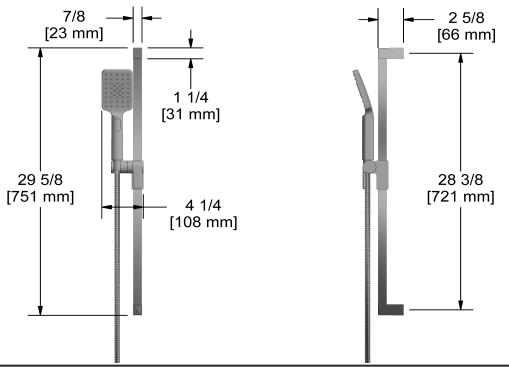

## Descriptions

- 4365, 2-jet hand shower
- Square slide bar
- 150 cm (59") double interlock flexible hose, swivel and 2 check valves
- Scale-free
- Easy-Glide left cursor