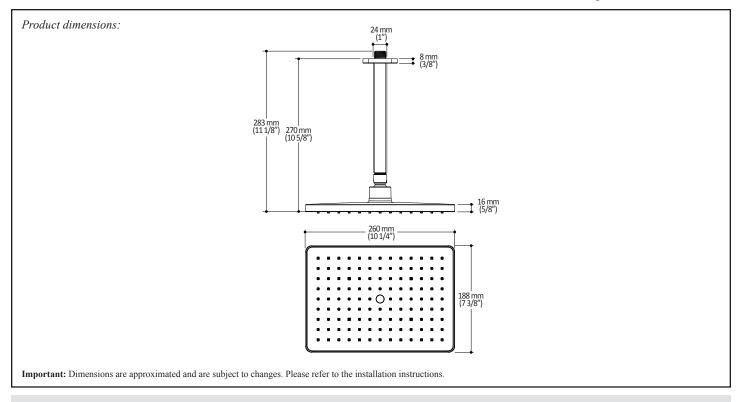

#### Features

- Male water inlet 1/2NPT on vertical arm
- Female water inlet G1/2 on rainhead
- Rainhead dimension: 260 mm x 188 mm x 16 mm (10 1/4" x 7 3/8" x 5/8")
- Soft tips for easy cleaning of limescale
- Adjustable orientation swivel
- Solid brass arm and plastic rainhead construction