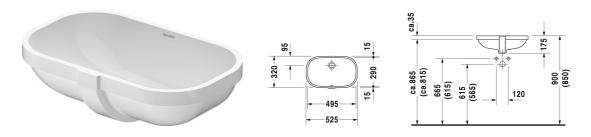

## D-Code Vanity basin # 0338490000

|< 495 mm >|

| Vanity basin                                                   | Dimension                | Weight          | Order number |
|----------------------------------------------------------------|--------------------------|-----------------|--------------|
| undercounter basin, with overflow, without tap p<br>mm         | latform, 495             |                 |              |
|                                                                |                          |                 |              |
| Colors                                                         |                          |                 |              |
| 00 White Alpin                                                 |                          |                 |              |
| Variant                                                        |                          |                 |              |
| ⊗                                                              | 495 x 290 mm             | 10.000 kilogram | 0338490000   |
| Infobox                                                        |                          |                 |              |
| Measurements of undercounter models represer                   | nt interior measurements |                 |              |
| Accessory for ceramics                                         |                          |                 |              |
| Fixing for stone countertops, (with the exception of # 046651) |                          | 0.200 kilogram  | 005028       |

All drawings contain the necessary measurements which are subject to standard tolerances. They are stated in mm and are non-binding. Exact measurements, in particular for customised installation scenarios, can only be taken from the finished piece.