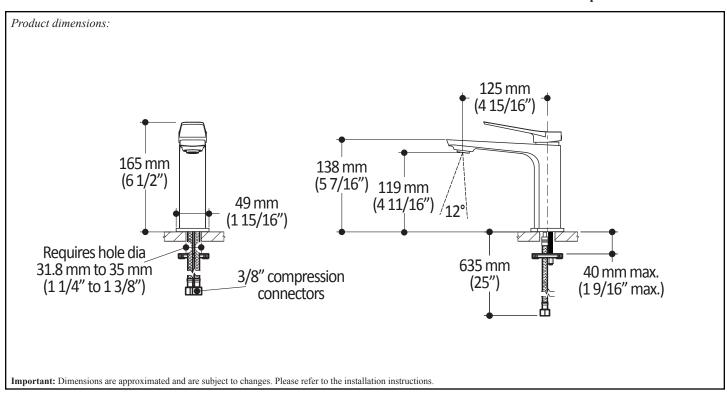

#### **Features**

- Solid brass construction
- Aerated, hidden and adjustable stream (12°)
- Single hole installation
- Ceramic disc valve cartridge
- Lead Free: low lead product (less than 0.25%)