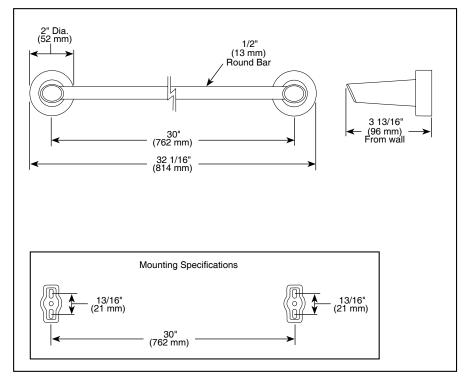

## STANDARD SPECIFICATIONS:

- Wood blocking is preferable behind all wall surfaces. If wood blocking is not available, the following fasteners are suggested: Tile/Masonry-Plastic or lead Anchors Plaster/drywall-Toggle bolts.
- Mounting hardware and mounting template included with product.