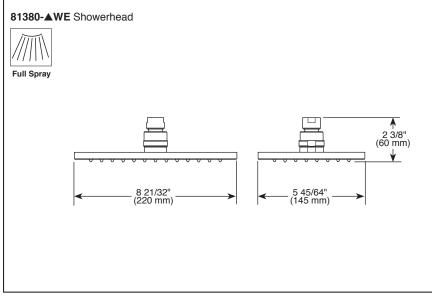

## STANDARD SPECIFICATIONS:

- Single function showerhead.
- Finished sprayface matches shell finish.
- Showerhead is intended for ceiling supply only. Ball connector rotates and pivots.
- Use with either 6" arm (RP48985) or 10" arm (RP48986).
- 2.50 gpm @ 80 psi, 9.5 L/min @550 kPa