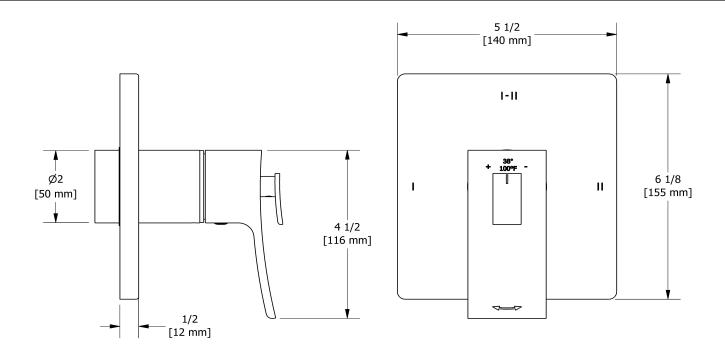

### **Descriptions**

- Thermostatic/pressure balance coaxial cartridge with check valves
- Trim only
- R23, R23-SPEX or R23-EX rough required to complete
- 4 positions (OFF, 1, 1 and 2, 2) share