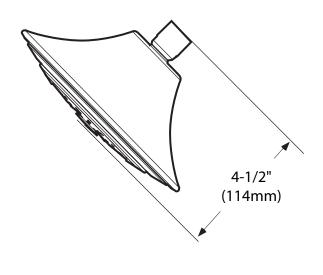

# Specifications

#### **DESCRIPTION**

- Metal construction with various finishes identified by suffix
- Showerhead is limited to 2.5 gpm (9.5 L/min) max at 80 psi
- EP suffix models are limited to 2.0 gpm (7.6 L/min) max at 80 psi
- EP15 suffix models are limited to 1.5 gpm (5.7 L/min) max at 80 psi

#### **STANDARDS**

- Third party certified to meet ASME A112.18.1/CSA B125.1 and all applicable requirements referenced therein
- EP suffix models are third party certified to WaterSense®

#### **WARRANTY**

- Lifetime limited warranty against leaks, drips and finish defects to the original consumer purchaser
- · 5 year warranty if used in commercial installations



### ROTHBURY™ Single Function Showerhead

Models: S6335 series







## CRITICAL DIMENSIONS

FOR MORE INFORMATION CALL: 1-800-BUY-MOEN www.moen.com