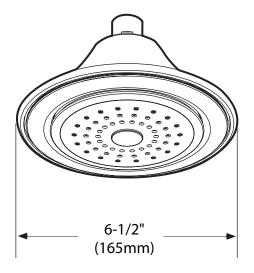

# Specifications

#### **DESCRIPTION**

- Metal construction with various finishes identified by suffix
- Showerhead is limited to 2.5 gpm (9.5 L/min) max at 80 psi
- EP suffix models are limited to 2.0 gpm (7.6 L/min) max at 80 psi
- EP15 suffix models are limited to 1.5 gpm (5.7 L/min) max at 80 psi

#### **STANDARDS**

- Third party certified to meet ASME A112.18.1/CSA B125.1 and all applicable requirements referenced therein
- EP suffix models are third party certified to WaterSense®

#### **WARRANTY**

- Lifetime limited warranty against leaks, drips and finish defects to the original consumer purchaser
- · 5 year warranty if used in commercial installations



### ROTHBURY™ Single Function Showerhead

Models: S6335 series







## CRITICAL DIMENSIONS

FOR MORE INFORMATION CALL: 1-800-BUY-MOEN www.moen.com