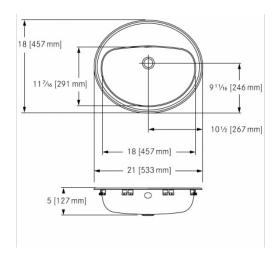

## VANITY BASIN: OV1821/5/1 OV1821/5/1 | 2000102318

Single compartment self rimming vanity basin with faucet ledge. 18 gauge (1.2 mm), type 304 (CNS 18/10) stainless steel. Mirror finished rim, #4 satin finished bowl. Undercoated to reduce condensation and resonance. Includes factory applied rim seal, cutout template, and installation hardware. Certified to ASME A112.19.3-2008 / CSA B45.4-08.

Center back waste location, accepts 1 1/4" (32 mm) waste assembly (not included), integral overflow at back of bowl. 1 faucet hole, 1 1/2" (38 mm) diameter.

| TECHNICAL DATA           |                                |
|--------------------------|--------------------------------|
| type of basin            | vanity basin                   |
| bowl depth               | 5"                             |
| Bowl finish              | SATIN-FINISHED                 |
| Bowl front to back       | 11 7/16"                       |
| Bowl left to right       | 18"                            |
| gross weight             | 4.82 kg                        |
| material                 | STAINLESS-STEEL                |
| material code            | 1.4301 Chrome Nickel steel V2A |
| material thickness grade | 18 gauge (1.2 mm)              |
| Overall front to back    | 18"                            |
| Overall left to right    | 21"                            |
| overflow                 | yes                            |
| number of faucet holes   | 1                              |
| faucet hole diameter     | 1 1/2"                         |
| Faucet ledge             | yes                            |
| type of waste kit        | optional grid strainer         |
| undercoated              | yes                            |
| waste hole position      | centre back                    |
| waste size               | DN 32                          |
| net weight               | 4.12 kg                        |
| Wheelchair compliant     | yes                            |
| Overflow Location        | Back                           |
| Faucet ledge position    | Back                           |
|                          |                                |