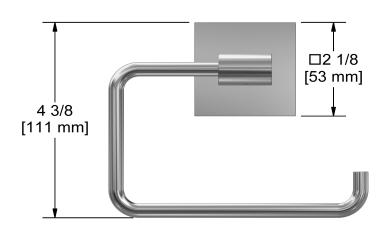

## **Specifications**

## **Description**

• 2 anchor points







Sizes, models and finishes may differ from thoses presented.

## Warranty

This **Riobel PRO**, product you have purchased carries a Limited LIFETIME warranty on their cartridge. All working parts and finishes are guaranteed for a period of five (5) years from the initial purchase date against all manufacturing defects. All electric and/or electronic parts are covered by a 5-years limited warranty. The warranty offered on our products will be honored only if the installation is performed by a certified master plumber.

## **Customer Service**