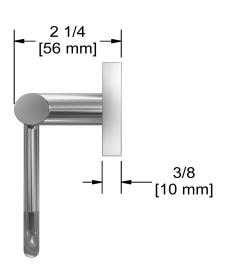

## **Specifications**

## **Description**

• 2 anchor points







Sizes, models and finishes may differ from thoses presented.

## Warranty

This **Riobel PRO**, product you have purchased carries a Limited LIFETIME warranty on their cartridge. All working parts and finishes are guaranteed for a period of five (5) years from the initial purchase date against all manufacturing defects. All electric and/or electronic parts are covered by a 5-years limited warranty. The warranty offered on our products will be honored only if the installation is performed by a certified master plumber.

## **Customer Service**