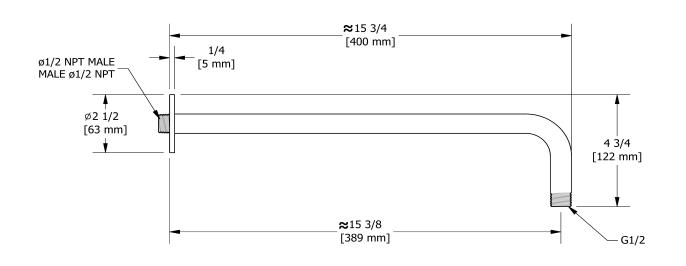

## Descriptions

- <sup>1</sup>/<sub>2</sub>" inlet male NPT
- Round flange





## Sizes, models and finishes may differ from thoses presented.

## Warranty

This **Riobel PRO**, product you have purchased carries a Limited LIFETIME warranty on their cartridge. All working parts and finishes are guaranteed for a period of five (5) years from the initial purchase date against all manufacturing defects. All electric and/or electronic parts are covered by a 5-years limited warranty. The warranty offered on our products will be honored only if the installation is performed by a certified master plumber.

## **Customer Service**

Ontario, West Canada : 888-287-5354 Quebec, Maritimes, United States : 866-473-8442