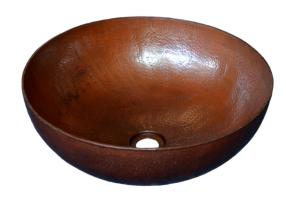

# **MAESTRO ROUND**

Maestro Collection

CPS263 Antique CPS363 Tempered CPS563 Brushed Nickel CPS463 Polished Copper CPS863 Polished Nickel

## **PRODUCT DETAILS**

- 16" x 6.5" OD (406mm x 165mm)
- 15.75" x 6.25" ID (400mm x 159mm)
- · Hand hammered 15 gauge recycled copper
- 1.5" (38mm) drain opening