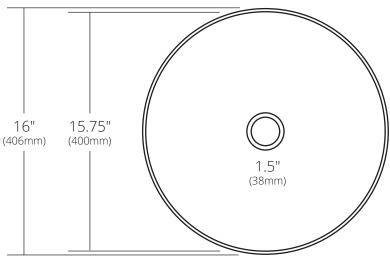

## **PRODUCT DETAILS**

- 16" x 6.5" OD (406mm x 165mm)
- 15.75" x 6.25" ID (400mm x 159mm)
- · Hand hammered 15 gauge recycled copper
- 1.5" (38mm) drain opening