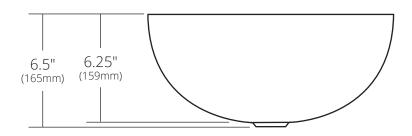

## **PRODUCT DETAILS**

- 16" x 6.5" OD (406mm x 165mm)
- 15.75" x 6.25" ID (400mm x 159mm)
- · Hand hammered 15 gauge recycled copper
- 1.5" (38mm) drain opening