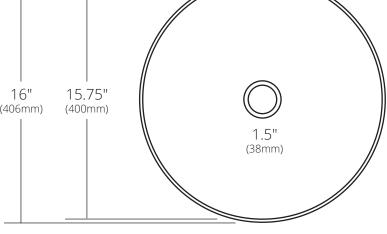

## **PRODUCT DETAILS**

- 16" x 6.5" OD (406mm x 165mm)
- 15.75" x 6.25" ID (400mm x 159mm)
- · Hand hammered 15 gauge recycled copper
- 1.5" (38mm) drain opening