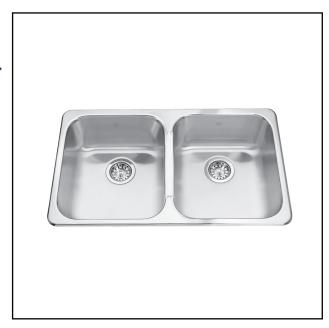

# **DOUBLE BOWL 20 GAUGE TOPMOUNT/DROP IN**

MODEL: QD1831-8

Rear off-set drain maximizes the usable bottom surface of the bowl while also creating extra cabinet space beneath the sink

# 8" [20cm] deep / prof deep / prof deep / prof 31 1/4" [79cm] 31 1/4" [79cm]

## **TECHNICAL FEATURES**

OVERALL SINK SIZE (OD) 18 7/16" FB x 31 1/4" LR EQUAL BOWL SIZE (ID) 16" FB x 14" LR x 8" DP

MINIMUM CABINET SIZE 33"

MATERIAL 20 Gauge CORNER RADIUS 50 mm

STAINLESS STEEL FINISH Satin Finish with

Mirror Finished Rim

DRAIN HOLE LOCATION Rear

INSTALLATION TYPE Topmount/Drop In SOUND COATING Undercoating

WEIGHT 17.2 lbs

WARRANTY Limited Lifetime

COUNTRY OF ORIGIN Canada