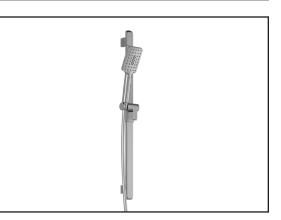

# SQUAREONE<sup>TM</sup>

2-jet handshower, wallbar and 60" PVC hose assembly

#### 2-jet handshower (104289-XXX):

🛞 Kalia

ONCE UPON A TIME...WATER®

- Dimension of 80 mm x 110 mm (3 1/8" x 4 3/8")
- Soft tips for easy cleaning of limescale
- Male water inlet G1/2
- 2 direct positions and 1 shared position

#### Wallbar (103576-XXX):

- Total height of 775 mm (30 1/2")
- Easy to use sliding system
- Locking system

# 60" flexible and soft pvc hose (101620-XXX):

- G1/2 female connection
- With integrated check valve