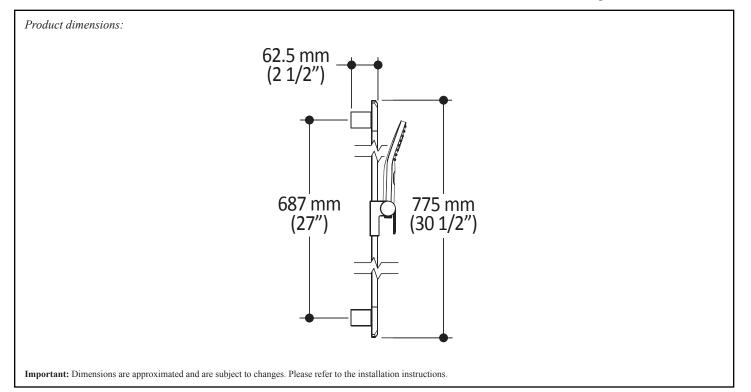

#### Wallbar (103576-XXX):

- Total height of 775 mm (30 1/2")
- Easy to use sliding system
- Locking system