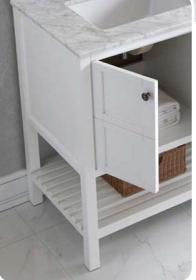

### 30" CABINET - DC220-30

- 30" wide, 22" deep, 34" tall
- Soft, easy closing system on hinges and rails.
- Finish
  - Imported wood veneer or solid colour.
  - Same quality outside and inside.
- Composition
  - Top quality plywood
  - 2 years' guarantee with proper use.