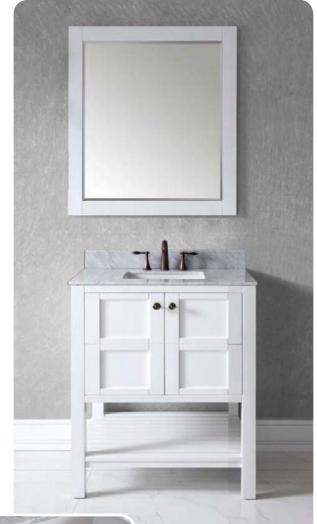

# FURNITURE FEATURES Shaker Series - DC220-30

Please Note: All Items Sold Separately.

### 30" CABINET - DC220-30

- 30" wide, 22" deep, 34" tall
- Soft, easy closing system on hinges and rails.
- Finish
  - Imported wood veneer or solid colour.
  - Same quality outside and inside.
- Composition
  - Top quality plywood
  - 2 years' guarantee with proper use.

#### 30" MIRROR - 22MR-30

- 30" x 32" mirror
- Matching top quality plywood & finish.

## **COUNTERTOP OPTIONS**

Pick one of the three following options. Faucet & pop-up not included.

- 1. Marble Top w/ Undermount Sink
  - 30" x 22" x 1" Marble Top MT3022
  - 18" x 14" x 7" Undermount Basin UL1813SE
- 2. Thin-Edged Ceramic Top Basin
  - 30" x 22" x 7" Ceramic Top CTB3022