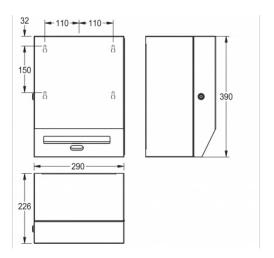

| TECHNICAL DATA                       |                                |  |
|--------------------------------------|--------------------------------|--|
| maximum depth/diameter of consumable | 8 11/16"                       |  |
| maximum width of consumable          | 8 1/16"                        |  |
| filling quantity                     | 1 rolls                        |  |
| gross weight                         | 6.34 kg                        |  |
| lock                                 | key-lock                       |  |
| material                             | STAINLESS-STEEL                |  |
| material code                        | 1.4301 Chrome Nickel steel V2A |  |
| material thickness                   | 1/16"                          |  |
| net weight                           | 5.55 kg                        |  |
| number of batteries                  | 4                              |  |
| Overall front to back                | 8 7/8"                         |  |
| overall height                       | 15 3/8"                        |  |
| Overall left to right                | 11 7/16"                       |  |
| Cabinet finish                       | satin finished                 |  |
| type of batteries                    | D Mono battery 1.5 V           |  |
| type of consumable                   | paper roll                     |  |
| type of fixing                       | screw                          |  |
| type of mounting                     | wall mounting                  |  |
| Type of operation                    | Sensor operation               |  |