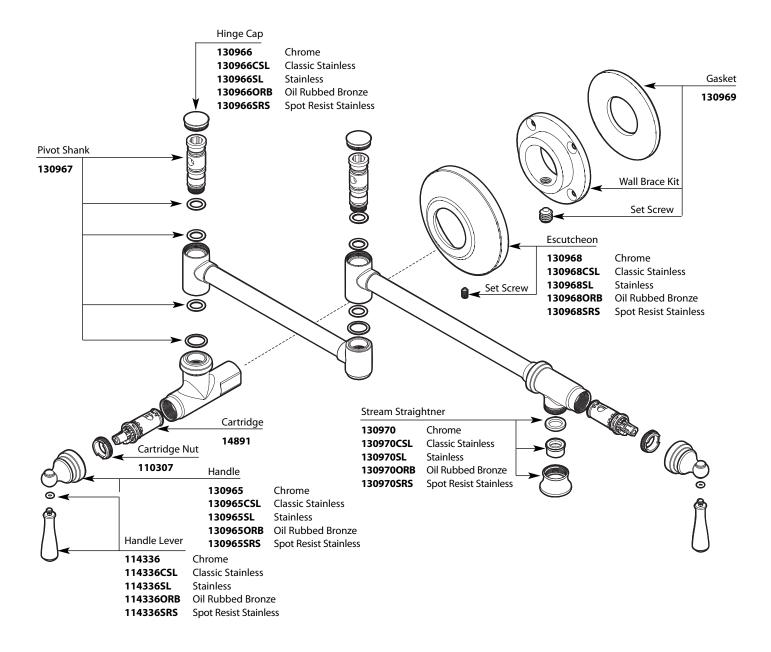

## **Illustrated Parts**

**Order by Part Number** 

| Pot-Filler Faucet                                     |                                                 |                                                                                            |
|-------------------------------------------------------|-------------------------------------------------|--------------------------------------------------------------------------------------------|
| <u>MODEL</u><br>S664<br>S664CSL<br>S664ORB<br>S664SRS | <u>TYPE</u><br>Lever<br>Lever<br>Lever<br>Lever | <u>FINISH</u><br>Chrome<br>Classic Stainless<br>Oil Rubbed Bronze<br>Spot Resist Stainless |
| <u>DISCONTINUED</u><br>S664SL                         | Lever                                           | Stainless                                                                                  |