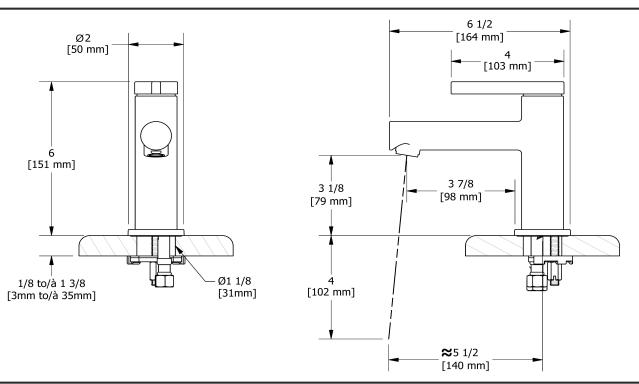

# **Specifications Descriptions**

- Drilling hole diameter, volume control = 1 1/8 (31mm)
- 3/8" speedway compression
- Ceramic cartridge
- Push drain