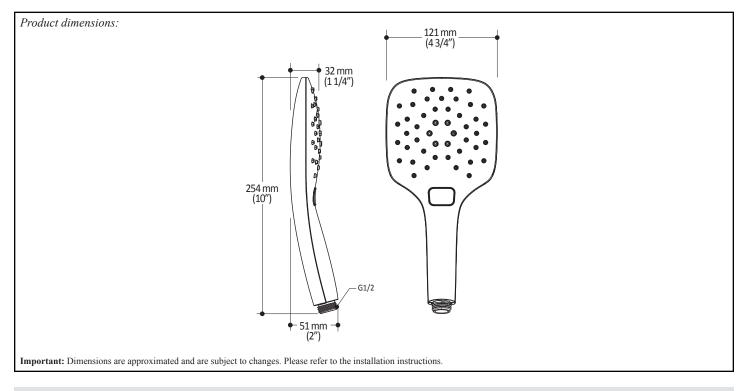

#### Features

- Dimension: 121 mm (4 3/4")
- Anti-scale system with soft sprays
- Water G1/2 male inlet
- 2 positions
- PVD finish (Physical Vapour Deposit): A high • technology process that protects the surface finish for increased durability