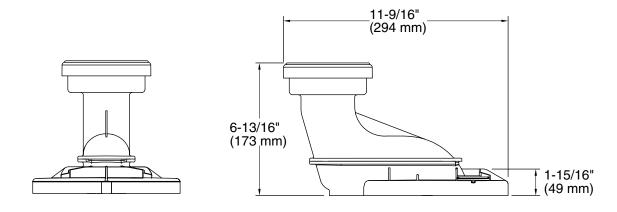

# **KOHLER** Faucets 10" Rough-in Full Skirt Trap and Attachment System K-5383

### **Features**

- Converts standard 12" (305 mm) rough-in products to 10" (254 mm) configuration.
- Plastic trapway.
- For use with the K-3981 Tresham one-piece toilet, K-6428 Memoirs Stately skirted one-piece toilet and K-6424 Memoirs Classic skirted one-piece toilet.

#### Installation

• 10" (254 mm) rough-in.



Codes/Standards ASME A112.19.2/CSA B45.1

KOHLER® One-Year Limited Warranty
See website for detailed warranty information.

# KOHLER, Faucets 10" Rough-in Full Skirt Trap and Attachment System K-5383





### **Technical Information**

All product dimensions are nominal.