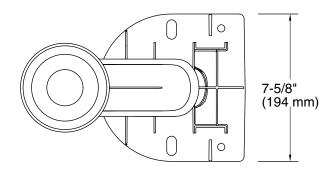

# **KOHLER** Faucets 10" Rough-in Full Skirt Trap and Attachment System K-5383

### **Features**

- Converts standard 12" (305 mm) rough-in products to 10" (254 mm) configuration.
- Plastic trapway.
- For use with the K-3981 Tresham one-piece toilet, K-6428 Memoirs Stately skirted one-piece toilet and K-6424 Memoirs Classic skirted one-piece toilet.

#### Installation

• 10" (254 mm) rough-in.



Codes/Standards ASME A112.19.2/CSA B45.1

KOHLER® One-Year Limited Warranty
See website for detailed warranty information.

# KOHLER, Faucets 10" Rough-in Full Skirt Trap and Attachment System K-5383





### **Technical Information**

All product dimensions are nominal.