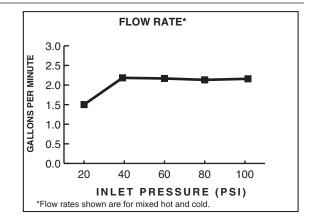

## **GENERAL DESCRIPTION:**

Brass body with brass swivel spout. Pull-out spray spout with adjustable spray pattern and toggle button activation. Nylon reinforced hose is 48" (1250mm) long. Washerless 40mm ceramic disc valve cartridge. Braided flexible supply hoses with 3/8" compression connections. 2.2 gpm/8.3L/min. maximum flow rate.