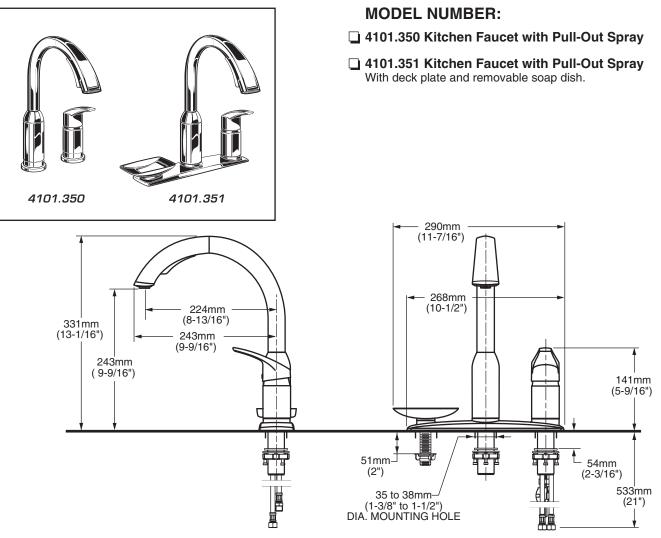

## **GENERAL DESCRIPTION:**

Brass body with brass swivel spout. Pull-out spray spout with adjustable spray pattern and toggle button activation. Nylon reinforced hose is 48" (1250mm) long. Washerless 40mm ceramic disc valve cartridge. Braided flexible supply hoses with 3/8" compression connections. 2.2 gpm/8.3L/min. maximum flow rate.

#### SUGGESTED SPECIFICATION:

Single control kitchen faucet shall feature a brass swivel spout, metal lever handle and a pull-out spray with toggle button activation. Shall also feature washerless ceramic disc valve cartridge, flexible supply hoses and two integral check valves. Fitting shall be American Standard Model # 4101.35\_\_\_\_\_

# **CODES AND STANDARDS**

These products meet or exceed the following codes and standards:

ANSI A117.1 ASME A112.18.1 CSA B125 NSF 61 / Section 9 & Annex G

|                   | Description                                                 | Finish Options     |                           |
|-------------------|-------------------------------------------------------------|--------------------|---------------------------|
| Product<br>Number |                                                             | Polished<br>Chrome | PVD<br>Stainless<br>Steel |
|                   |                                                             | 002                | 075                       |
| 4101.350          | Hi flow Pull-out kitchen faucet                             |                    |                           |
| 4101.351          | Same as above with escutcheon plate and removable soap dish |                    |                           |