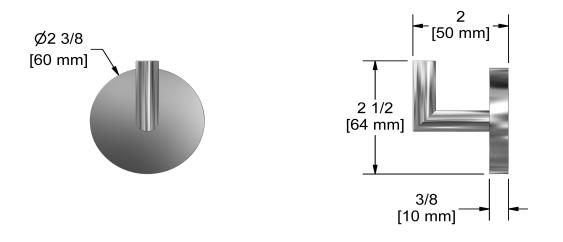

# **Specifications**

# **Description**

• 2 anchor points





#### Sizes, models and finishes may differ from thoses presented.

## Warranty

This **Riobel PRO**, product you have purchased carries a Limited LIFETIME warranty on their cartridge. All working parts and finishes are guaranteed for a period of five (5) years from the initial purchase date against all manufacturing defects. All electric and/or electronic parts are covered by a 5-years limited warranty. The warranty offered on our products will be honored only if the installation is performed by a certified master plumber.

### **Customer Service**

Ontario, West Canada : 888-287-5354 Quebec, Maritimes, United States : 866-473-8442