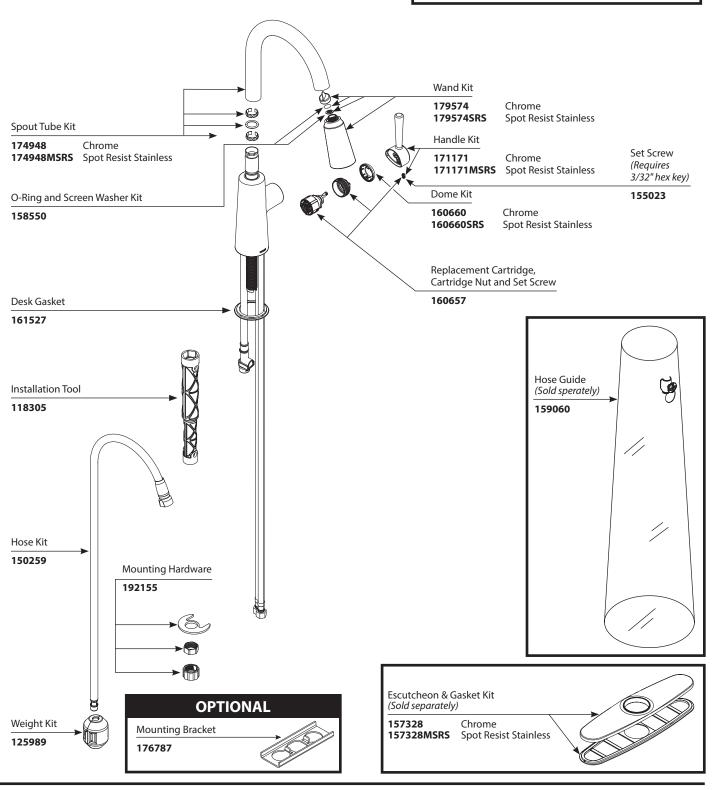

## **Illustrated Parts**

RILEY™ Single-Handle High Arc Pulldown Kitchen Faucet

| MODEL   | <b>HANDLE</b> | <u>FINISH</u>         |
|---------|---------------|-----------------------|
| 7402C   | Lever         | Chrome                |
| 7402SRS | Lever         | Spot Resist Stainless |