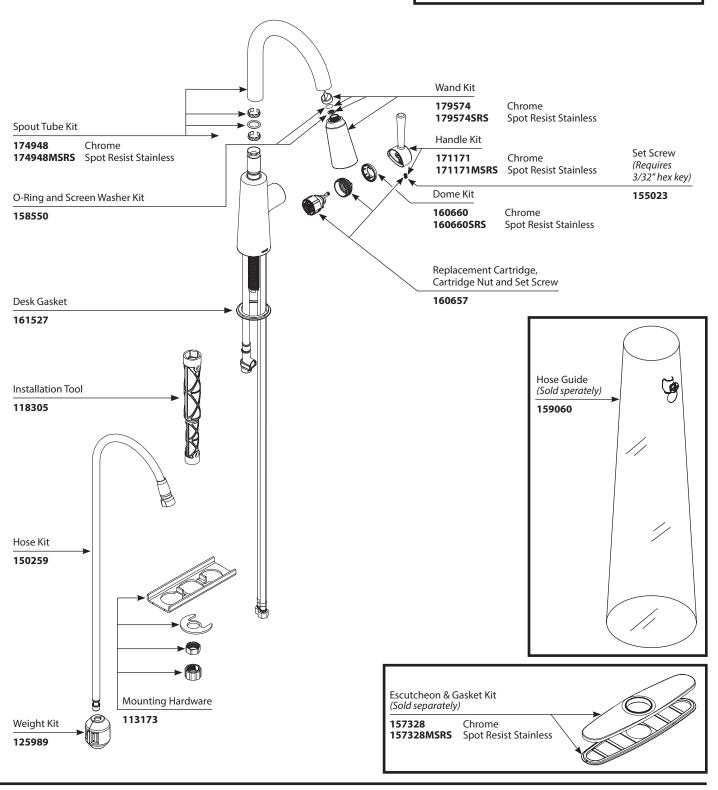

## **Illustrated Parts**

RILEY™ Single-Handle High Arc Pulldown Kitchen Faucet

| MODEL   | <b>HANDLE</b> | <u>FINISH</u>         |
|---------|---------------|-----------------------|
| 7402C   | Lever         | Chrome                |
| 7402SRS | Lever         | Spot Resist Stainless |