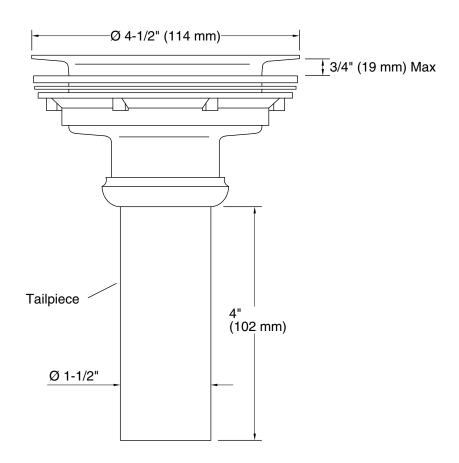

# **Features**

- For sink installations with 3-1/2" (89 mm) or 4" (102 mm) outlet.
- Includes 4" tailpiece.
- 1-1/2" (38 mm) connection and 4" (102 mm) tailpiece.

# **Technical Information**

All product dimensions are nominal.