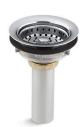

# **Features**

- For sink installations with 3-1/2" (89 mm) or 4" (102 mm) outlet.
- Includes 4" tailpiece.
- 1-1/2" (38 mm) connection and 4" (102 mm) tailpiece.

# Installation

Removable stainless steel basket strainer.