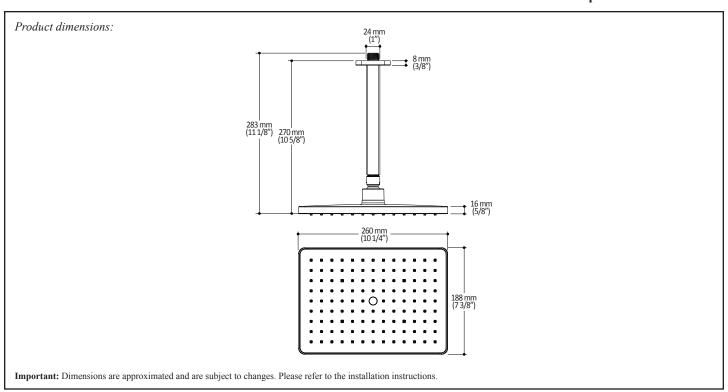

## **Features**

- Male water inlet 1/2NPT on vertical arm
- Female water inlet G1/2 on rainhead
- Rainhead dimension:
  260 mm x 188 mm x 16 mm (10 1/4" x 7 3/8" x 5/8")
- Soft tips for easy cleaning of limescale
- Adjustable orientation swivel
- Solid brass arm and plastic rainhead construction