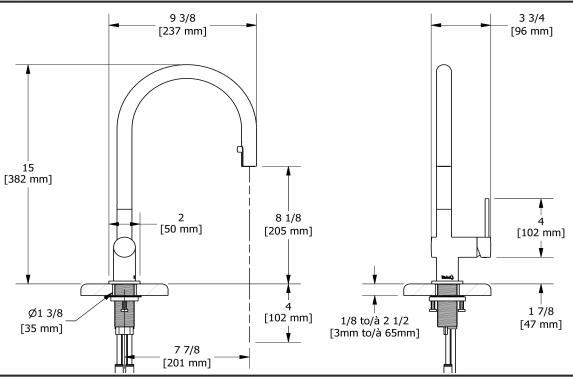

# **Specifications**

# **Descriptions**

- Ceramic cartridge
- 1-jet pull-down spray
- 3/8" speedway compression
- Silent braided nylon hose

## Available colors

- C: Chrome
- SS: Stainless Steel (PVD)

#### **Available flows**

- 6.7 L/min, 1.8 gpm (US) 60psi
- 3.7 L/min, 1 gpm (US) 60psi ( **AZ101-10** )

### **Certifications**

- CSA B125.1
- NSF/ANSI standard 61 and 372
- ASME A112.18.1
- CMR248 Approval
- DOE

CUPC®



Sizes, models and finishes may differ from thoses presented.

#### Warranty

This **Riobel Inc.** product you have purchased carries a Limited Lifetime Warranty on the chrome, PVD finish, blacks and all working parts and is guaranteed from the initial purchase date against all manufacturing defects. All other finishes, including plastic components, are guaranteed for one year. All electric and/or electronic parts are covered by a 5-year limited warranty.

#### **Customer Service**

Ontario, West Canada: 888-287-5354 Quebec, Maritimes, United States: 866-473-8442