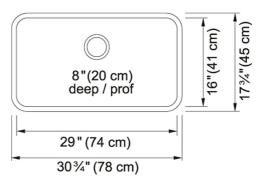

## Stainless Steel | 122.0045.257

FAMILY: Sinks | SERIES: Steel Queen | MODEL: QSUA1831-8 | FINISH: Stainless Steel | INSTALLATION TYPE: Undermount

| TECHNICAL DATA        |                          |
|-----------------------|--------------------------|
| Width overall         | 17 3/4"                  |
| Length overall        | 30 3/4"                  |
| Width of large bowl   | 16"                      |
| Length of large bowl  | 29"                      |
| Depth of large bowl   | 8"                       |
| Cabinet Size          | 33"                      |
| Number of Bowls       | 1                        |
| Waste Outlet Diameter | 3 1/2"                   |
| Cut-Out Template      | Yes                      |
| Faucet Hole           | None                     |
| Type of Material      | 20 Gauge Stainless Steel |
| Surface Finish        | SILK                     |
| Waste Kit Included    | YES                      |