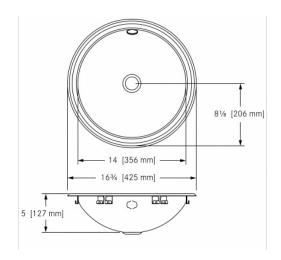

## VANITY BASIN: OV17/5 OV17/5 | 2000102315

Single compartment self rimming vanity basin less faucet ledge. 18 gauge (1.2 mm), type 304 (CNS 18/10) stainless steel. Mrror finished rim, #4 satin finished bowl. Undercoated to reduce condensation and resonance. Includes factory applied rim seal, cutout template, and installation hardware. Certified to ASME A112.19.3-2008 / CSA B45.4-08.

Center waste location, accepts 1 1/4" (32 mm) waste assembly (not included), integral overflow at back of bowl.

| TECHNICAL DATA           |                                |
|--------------------------|--------------------------------|
| type of basin            | vanity basin                   |
| bowl depth               | 5"                             |
| Bowl finish              | SATIN-FINISHED                 |
| Bowl front to back       | 14"                            |
| Bowl left to right       | 14"                            |
| gross weight             | 3.81 kg                        |
| material                 | STAINLESS-STEEL                |
| material code            | 1.4301 Chrome Nickel steel V2A |
| material thickness grade | 18 gauge (1.2 mm)              |
| Overall front to back    | 16 3/4"                        |
| Overall left to right    | 16 3/4"                        |
| overflow                 | yes                            |
| Overflow Location        | Front                          |
| Faucet ledge             | No                             |
| type of waste kit        | optional grid strainer         |
| undercoated              | yes                            |
| waste hole position      | centre                         |
| waste size               | DN 32                          |
| net weight               | 3.11 kg                        |
| Wheelchair compliant     | yes                            |