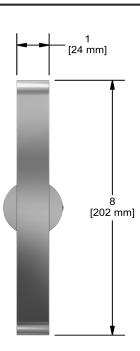

# **Specifications**

# **Description**

• 2 anchor points

## **Available colors**

• C : Chrome







Sizes, models and finishes may differ from thoses presented.

#### Warranty

This **Riobel Inc.** product you have purchased carries a Limited Lifetime Warranty on the chrome, PVD finish, blacks and all working <u>parts</u> and is guaranteed from the initial purchase date against all <u>manufacturing defects</u>. All other finishes, including plastic components, are guaranteed for one year. All electric and/or electronic parts are covered by a 5-year limited <u>warranty</u>.

### **Customer Service**

Ontario, West Canada: 888-287-5354 Quebec, Maritimes, United States: 866-473-8442