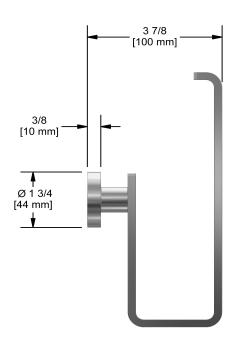

# **Specifications**

# **Description**

• 2 anchor points

## **Available colors**

• C : Chrome







Sizes, models and finishes may differ from thoses presented.

#### Warranty

This **Riobel Inc.** product you have purchased carries a Limited Lifetime Warranty on the chrome, PVD finish, blacks and all working <u>parts</u> and is guaranteed from the initial purchase date against all <u>manufacturing defects</u>. All other finishes, including plastic components, are guaranteed for one year. All electric and/or electronic parts are covered by a 5-year limited <u>warranty</u>.

### **Customer Service**

Ontario, West Canada: 888-287-5354 Quebec, Maritimes, United States: 866-473-8442