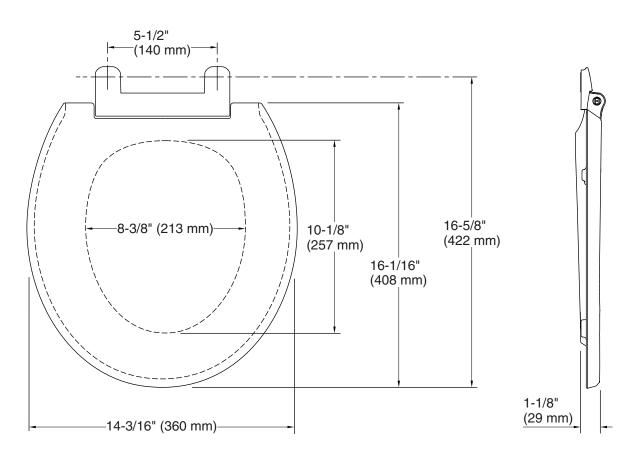

#### **Technical Information**

All product dimensions are nominal.

Round-front Seat shape type: Seat front type: Closed-front 5-1/2" (140 mm) Seat-mounting

holes: