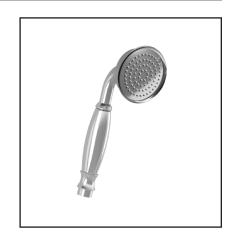

## **Features**

- 83 mm (3 ½") diameter
- Water G½ male inlet
- Max. flow 9.5 L/min (2.5 gpm)
- Solid brass construction