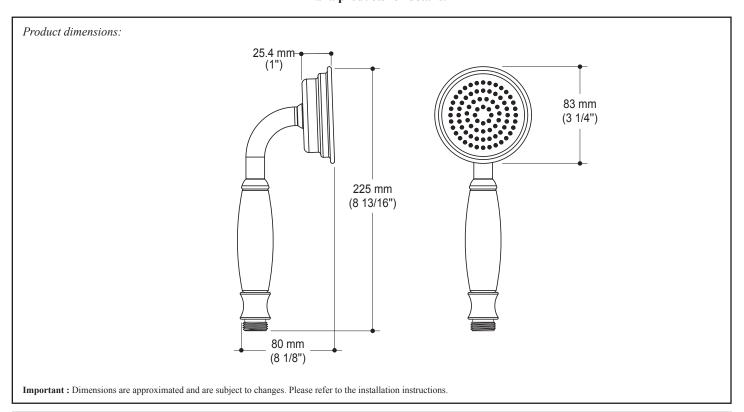

## **Features**

- 83 mm (3 ½") diameter
- Water G½ male inlet
- Max. flow 9.5 L/min (2.5 gpm)
- Solid brass construction