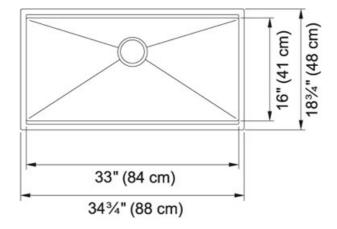

## 122.0274.295

FAMILY : Sinks | SERIE : Professional Series | MODEL : PSX110-33 | FINISH : Stainless Steel | INSTALLATION TYPE : Undermount

| TECHNICAL DATA       |                                  |
|----------------------|----------------------------------|
| Gauge                | 16                               |
| Cabinet Size         | 36" minimum to accept sink bowl. |
| Length overall       | 34 5/8"                          |
| Width overall        | 18 15/16"                        |
| Length of large bowl | 33"                              |
| Width of large bowl  | 16 1/8"                          |
| Depth of large bowl  | 10"                              |
| Number of Bowls      | 1                                |