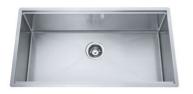

## 122.0274.295

FAMILY : Sinks | SERIE : Professional Series | MODEL : PSX110-33 | FINISH : Stainless Steel | INSTALLATION TYPE : Undermount

| TECHNICAL DATA       |                                  |
|----------------------|----------------------------------|
| Gauge                | 16                               |
| Cabinet Size         | 36" minimum to accept sink bowl. |
| Length overall       | 34 5/8"                          |
| Width overall        | 18 15/16"                        |
| Length of large bowl | 33"                              |
| Width of large bowl  | 16 1/8"                          |
| Depth of large bowl  | 10"                              |
| Number of Bowls      | 1                                |