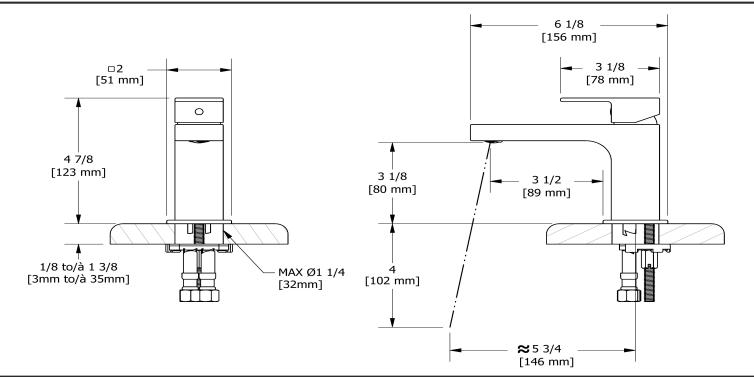

## Descriptions

- Drilling hole diameter, volume control =  $1 \frac{1}{8} (31 \text{ mm})$
- 3/8" speedway compression
- Ceramic cartridge
- Push drain