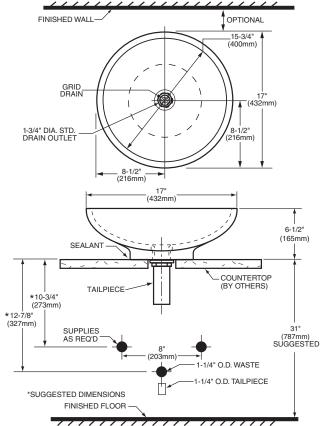

#### **Nominal Dimensions:**

17" diameter (432mm)

### **Bowl sizes:**

15-3/4" (400mm) diameter 5" (127mm) deep

#### NOTES:

\* DIMENSIONS SHOWN FOR LOCATION OF SUPPLIES AND "P" TRAP ARE SUGGESTED.

FITTINGS NOT INCLUDED WITH FIXTURE AND MUST BE ORDERED SEPARATELY.

FOR COUNTERTOP CUTOUT SEE INSTALLATION INSTRUCTIONS.