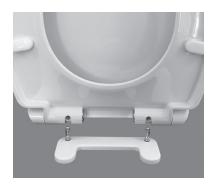

# **AVAILABLE SPARE PARTS**

**760234-100.XXX0A** — Universal Seat Mounting Kit includes top and bottom mounting hardware

**BOTTOM MOUNT** 