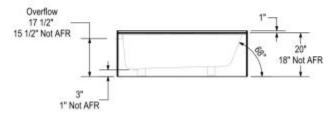

---------------------|
| □ 137500 | Edge 30 x 55 ½ in. 6 mm Tub Shield                                       |
| □ 134660 | Kameleon SC 51-55 x 57 in. 6 mm Sliding Tub Door for Alcove Installation |
| □ 134661 | Kameleon SC 55-59 x 57 in. 6 mm Sliding Tub Door for Alcove Installation |

# Mackenzie 6032 AFR AcrylX Alcove Bathtub

# Model number:

# 106668

**Dimensions:** 59.75" x 33" x 20"

Installation: Alcove

Material: AcrylX<sup>™</sup> Applied Acrylic

#### Dimensions

59 3/4 x 33 x 20 ln. (1517 x 838 x 508 mm)

#### Water Capacity

57 gallons - 218 liters

#### Weight

75 lbs - 34 kg

## **Bathing Well**

54 3/4 ln. x 24 1/4 ln. (1390.65 mm x 615.95 mm)

### **Deep Sump Height**

16.5 In. - 419.1 mm

#### **Deck Width**

3.75 In. - 95.25 mm

#### **Drain location:**

Left

Right





Wood support design may vary.

All dimensions are approximate. Structure measurements must be verified against the unit to ensure proper fit.

Project:

Contractor:

Representative:

Date: Tel:

Notes: