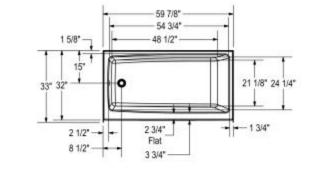

#### Dimensions

59 3/4 x 33 x 20 ln. (1517 x 838 x 508 mm)

## **Bathing Well**

54 3/4 ln. x 24 1/4 ln. (1390.65 mm x 615.95 mm)

#### **Deck Width**

3.75 In. - 95.25 mm