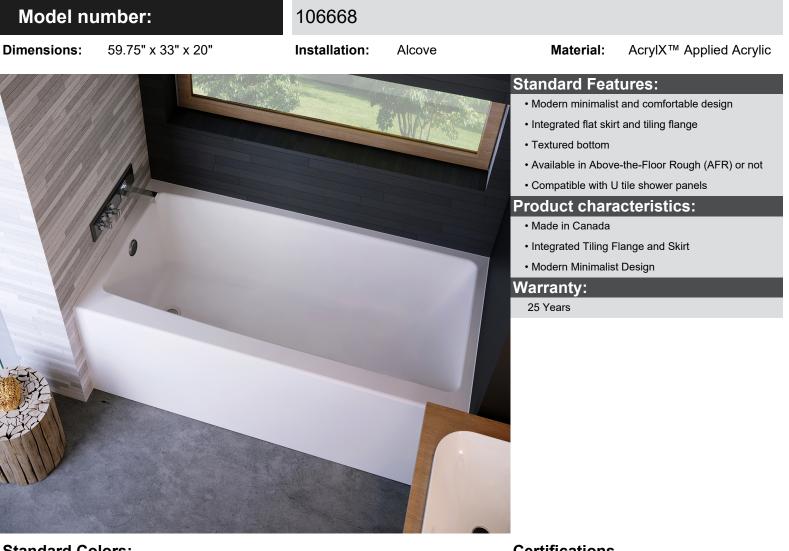

# 106668

**Dimensions:** 59.75" x 33" x 20"

Installation: Alcove

Material: AcrylX<sup>™</sup> Applied Acrylic