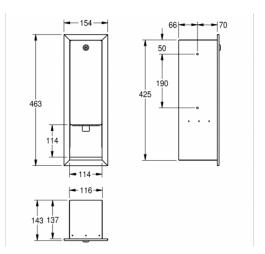

Suitable for liquid soaps and lotions, 0.8 litre soap tank, lever to pull, including stainless steel screws and dowels.

| TECHNICAL DATA                          |                                |                     |
|-----------------------------------------|--------------------------------|---------------------|
| filling quantity                        | 800 ml                         | PROJECT INFORMATION |
| gross weight                            | 2.52 kg                        | Item Location       |
| lock                                    | key-lock                       |                     |
| material                                | STAINLESS-STEEL                | Project Number      |
| material code                           | 1.4301 Chrome Nickel steel V2A | Quote Number        |
| material thickness                      | 1/16"                          | Notes               |
| net weight                              | 2.34 kg                        |                     |
| Overall front to back                   | 5 5/8"                         |                     |
| overall height                          | 18 1/4"                        |                     |
| Overall left to right                   | 6 1/16"                        |                     |
| Cabinet finish                          | satin finished                 | Engineer's Approval |
| type of consumable                      | liquid soap                    |                     |
| type of fixing                          | screw                          |                     |
| type of mounting                        | recessed mounting              |                     |
| Type of operation                       | Manual operation               |                     |
| type of soap container                  | integrated refillable tank     |                     |
| ,,,,,,,,,,,,,,,,,,,,,,,,,,,,,,,,,,,,,,, | =                              |                     |