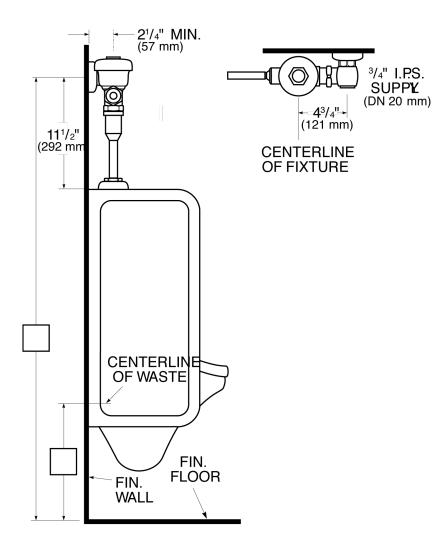

#### DETAILS

- Flush Volume: 1.0 gpf (3.8 Lpf)
- Finish: Polished Chrome (CP)
- Valve: Diaphragm
- Valve Body Material: Semi-red Brass
- Fixture Type: Urinal
- Fixture Connection: Top Spud
- Rough-In Dimension: 11 <sup>1</sup>/<sub>2</sub>" (292mm)
- Spud Coupling: 3/4" (19mm)
- Supply Pipe: <sup>3</sup>/<sub>4</sub>" (19mm)

## **ROUGH-IN**

Sloan 10500 Seymour Ave, Franklin Park, IL 60131 Phone: 800.982.5839 • Fax: 800.447.8329 • sloan.com