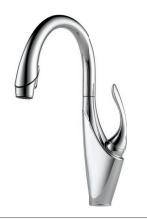

### **KITCHEN FAUCETS**

SMARTTOUCH® PULL-DOWN 64355LF

PULL-DOWN 63055LF

PULL-DOWN PREP 63955LF