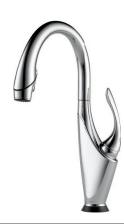

### **KITCHEN FAUCETS**

SMARTTOUCH® PULL-DOWN 64355LF

PULL-DOWN 63055LF

PULL-DOWN PREP 63955LF