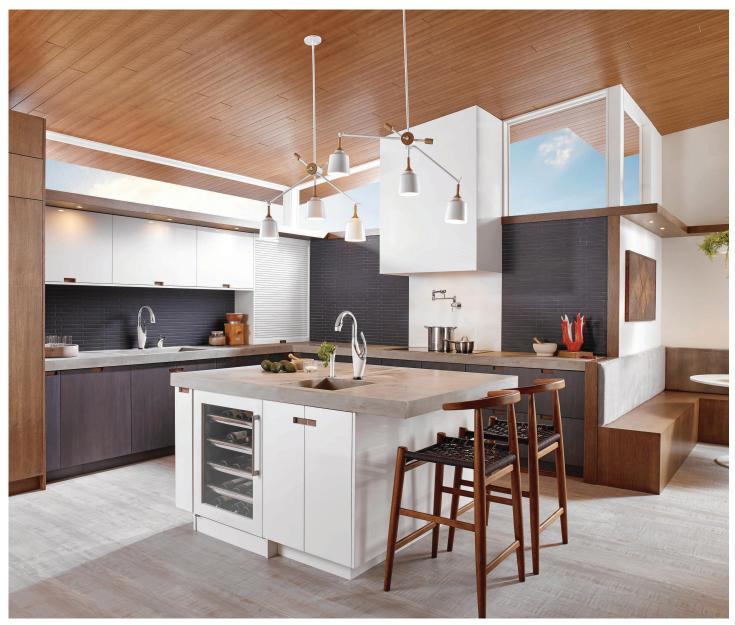

# SOARING. SWEEPING. SCINTILLATING.

Taking its design inspiration from a swan, the Vuelo Kitchen Collection forms a graceful, majestic silhouette—one that is only enhanced with available split finish options. It's a true departure from the ordinary.

Luxury takes flight.