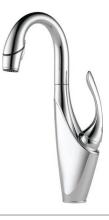

### **KITCHEN FAUCETS**

SMARTTOUCH® PULL-DOWN 64355LF

PULL-DOWN 63055LF

PULL-DOWN PREP 63955LF