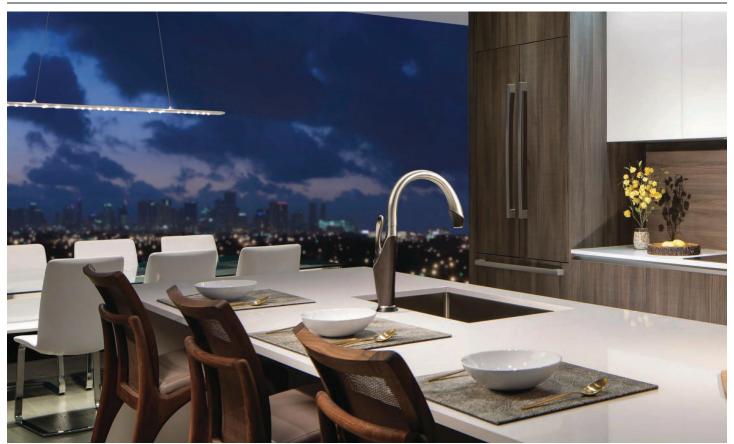

# SOARING. SWEEPING. SCINTILLATING.

Taking its design inspiration from a swan, the Vuelo Kitchen Collection forms a graceful, majestic silhouette—one that is only enhanced with available split finish options. It's a true departure from the ordinary.

Luxury takes flight.