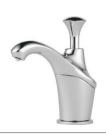

### **KITCHEN FAUCETS**

SMARTTOUCH® PULL-DOWN 64355LF

PULL-DOWN 63055LF

PULL-DOWN PREP 63955LF