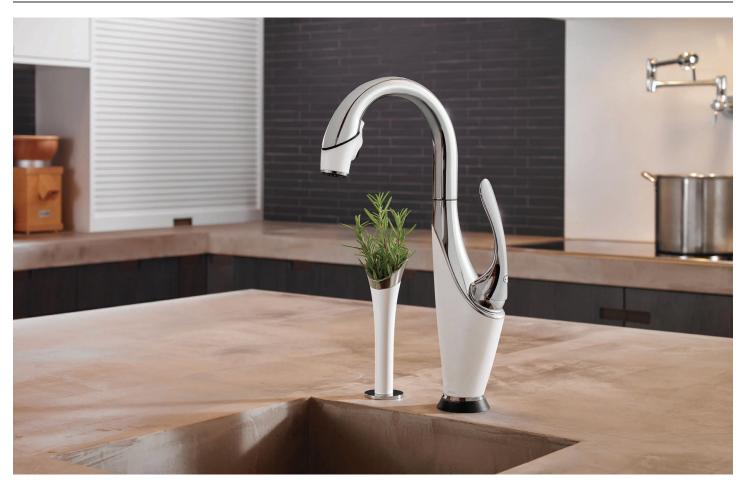

# SOARING. SWEEPING. SCINTILLATING.

Taking its design inspiration from a swan, the Vuelo Kitchen Collection forms a graceful, majestic silhouette—one that is only enhanced with available split finish options. It's a true departure from the ordinary.

Luxury takes flight.

## ACCESSORIES

SOAP/LOTION DISPENSER RP64473

OPTIONAL ESCUTCHEON RP64475

BUD VASE RP64474