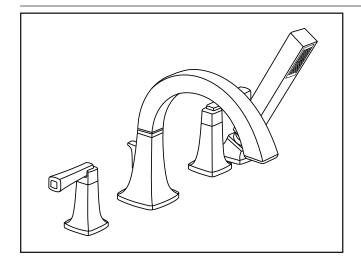

# Townsend® Roman Tub Filler Trim

## **GENERAL DESCRIPTION:**

Installs with Flash rough valve platform. Washerless 1/4 turn ceramic disc valve cartridges. Durable brass spout. Metal lever handles. Trim kit provides an additional 1" installation adjustability for finished deck.