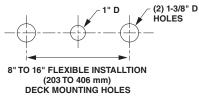

- 1. DECK THICKNESS TOTAL DECK THICKNESS UP TO 2-1/2"
- 2. FINISHED DECK FINISHED DECK VARIABILITY ACCOMMODATES DECKING MATERIAL (TILE, MARBLE, CORIAN®...) TO 1" THICK
- 3. FITTING MOUNTING SURFACE ADJUSTABILITY, TO 1-1/2" THICK
- 4. ACRYLIC BATHS
  ADJUSTABILITY, TO 1-1/2" THICK