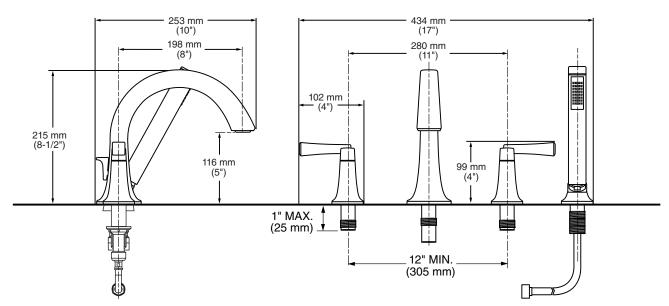

## **GENERAL DESCRIPTION:**

Installs with Flash rough valve platform. Washerless 1/4 turn ceramic disc valve cartridges. Durable brass spout. Metal lever handles. Trim kit provides an additional 1" installation adjustability for finished deck.

## ASME A112.18.1 CSA B125.1

Check local plumbing codes. Some installations may require a vacuum breaker.

**TUB SPOUT FLOW** 

HAND SHOWER FLOW

|                   |                                             | Finish Options     |                   |                    |                  |                |
|-------------------|---------------------------------------------|--------------------|-------------------|--------------------|------------------|----------------|
|                   |                                             | Polished<br>Chrome | Brushed<br>Nickel | Polished<br>Nickel | Legacy<br>Bronze | Matte<br>Black |
| Product<br>Number | Description                                 | 002                | 295               | 013                | 278              | 243            |
| T353900           | Roman Tub Filler Trim LESS Personal Shower. |                    |                   |                    |                  | $\times$       |
| T353901           | Roman Tub Filler Trim WITH Personal Shower. |                    |                   |                    |                  |                |