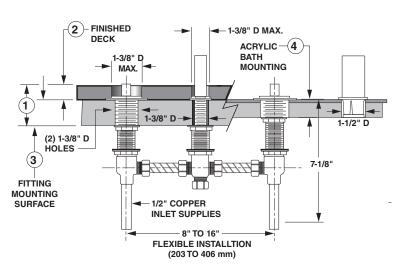

- 1. DECK THICKNESS TOTAL DECK THICKNESS UP TO 2-1/2"
- 2. FINISHED DECK FINISHED DECK VARIABILITY ACCOMMODATES DECKING MATERIAL (TILE, MARBLE, CORIAN®...) TO 1" THICK
- 3. FITTING MOUNTING SURFACE ADJUSTABILITY, TO 1-1/2" THICK
- 4. ACRYLIC BATHS
  ADJUSTABILITY, TO 1-1/2" THICK