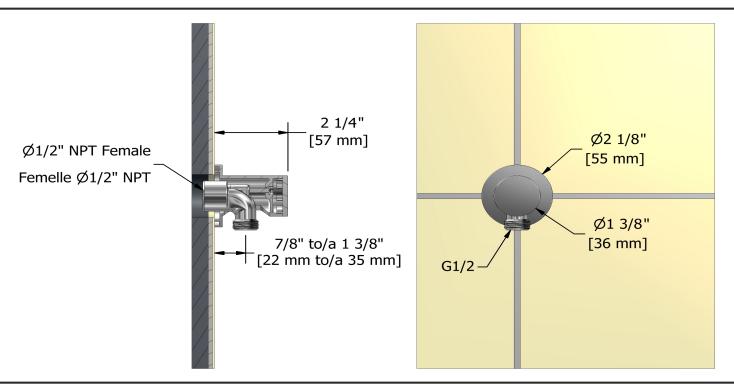

# **Specifications**

# **Descriptions**

- ½" outlet male
- Adjustable depth
- ½" inlet female NPT

## **Available colors**

• C : Chrome

BN : Brushed Nickel (PVD)PN : Polished Nickel (PVD)





Sizes, models and finishes may differ from thoses presented.

### Warranty

This **Riobel Inc.** product you have purchased carries a Limited Lifetime Warranty on the chrome, PVD finish, blacks and all working parts and is guaranteed from the initial purchase date against all <u>manufacturing defects</u>. All other finishes, including plastic components, are guaranteed for one year. All electric and/or electronic parts are covered by a 5-year limited warranty.

#### **Customer Service**

Ontario, West Canada: 888-287-5354 Quebec, Maritimes, United States: 866-473-8442