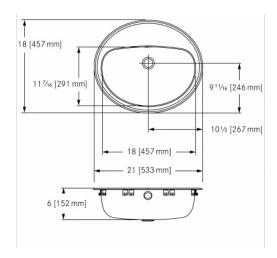

Center back waste location, accepts 1 1/4" (32 mm) waste assembly (not included), integral overflow at back of bowl.

1 faucet hole 1 1/2" (38 mm) diameter.

| TECHNICAL DATA           |                                |
|--------------------------|--------------------------------|
| type of basin            | vanity basin                   |
| bowl depth               | 6"                             |
| Bowl finish              | SATIN-FINISHED                 |
| Bowl front to back       | 11 7/16"                       |
| Bowl left to right       | 18"                            |
| gross weight             | 5.02 kg                        |
| material                 | STAINLESS-STEEL                |
| material code            | 1.4301 Chrome Nickel steel V2A |
| material thickness grade | 18 gauge (1.2 mm)              |
| Overall front to back    | 18"                            |
| Overall left to right    | 21"                            |
| overflow                 | no                             |
| number of faucet holes   | 1                              |
| faucet hole diameter     | 1 1/2"                         |
| Faucet ledge             | yes                            |
| type of waste kit        | optional grid strainer         |
| undercoated              | yes                            |
| waste hole position      | centre back                    |
| net weight               | 4.32 kg                        |
| Faucet ledge position    | Back                           |