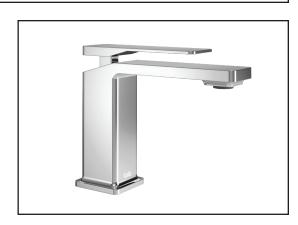

# BF1976 Single Hole Lavatory Faucet With Push Drain

#### **Features**

- · Solid brass construction
- Aerated and adjustable stream (12°)
- Single hole installation
- · Push drain and overflow
- Ceramic disc cartridge
- Lead Free: low lead product (less than 0.25%)