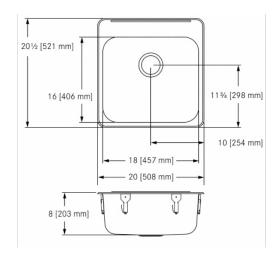

## Model Options:

LBS6808-1/1, 1 faucet hole, 1 1/2" diameter

LBS6808-1/3, 3 faucet holes, 1 1/2" diameter, 4" centers, 8" centerset

LBS6808-1, Custom (non-returnable)

| TECHNICAL DATA           |                                |
|--------------------------|--------------------------------|
| type of basin            | Single Compartment             |
| bowl depth               | 8"                             |
| Bowl finish              | SATIN-FINISHED                 |
| Bowl front to back       | 16"                            |
| Bowl left to right       | 18"                            |
| gross weight             | 4.50 kg                        |
| material                 | STAINLESS-STEEL                |
| material code            | 1.4301 Chrome Nickel steel V2A |
| material thickness grade | 20 gauge (.90 mm)              |
| Overall front to back    | 20 1/2"                        |
| Overall left to right    | 20"                            |
| overflow                 | no                             |
| Faucet ledge             | yes                            |
| type of waste kit        | 3 1/2" crumb cup strainer      |
| undercoated              | yes                            |
| waste hole position      | centre back                    |
| net weight               | 3.14 kg                        |