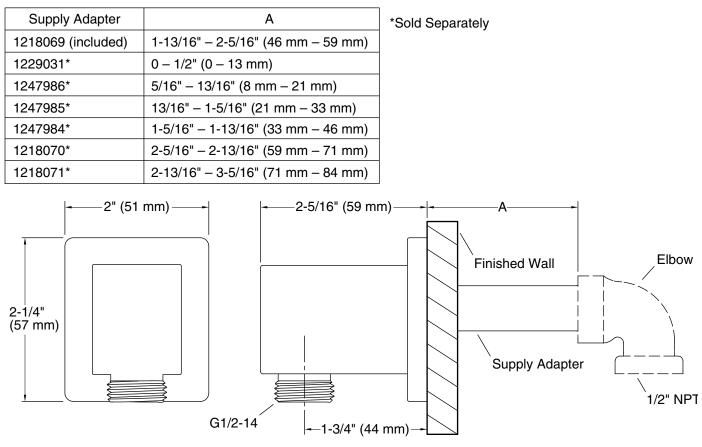

### Adapters, Rough-in and Extension Kits

| 1229031 | Range: 0" (0 mm) -<br>1/2" (13 mm)           |
|---------|----------------------------------------------|
| 1247986 | Range: 5/16" (8 mm) -<br>13/16" (21 mm)      |
| 1247985 | Range: 13/16" (21 mm) -<br>1-5/16" (33 mm)   |
| 1247984 | Range: 1-5/16" (33 mm) -<br>1-13/16" (46 mm) |
| 1218070 | Range: 2-5/16" (59 mm) -<br>2-13/16" (71 mm) |
| 1218071 | Range: 2-13/16" (71 mm) -<br>3-5/16" (84 mm) |
| 1218069 | Range: 1-13/16" (46 mm) -<br>2-5/16" (59 mm) |
|         |                                              |

### Notes

Install this product according to the installation guide.

If dimension "A" is between 1-13/16" (46 mm) and 2-5/16" (59 mm) use the included supply adapter. For the other dimensions, order the appropriate supply adapter.