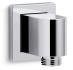

# Awaken<sup>™</sup> wall-mount supply elbow K-98350

### Features

- For use with a handshower and hose (sold separately)
- Coordinates with Awaken showerheads, handshowers and showering accessories
- Metal construction

#### Installation

- Easy installation using slip-fit connection
- Wall-mount
- Includes 1218069 supply adapter
- May require other adapter based on installation type (sold separately)